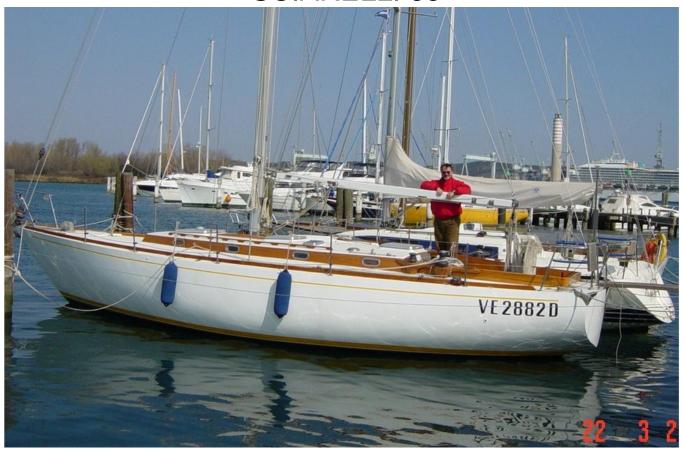

## **SCIARELLI 35**

| Code<br><b>BS-118</b> | <b>33.000,00 €</b> Fees excluded |            |         |             | Costruction year 1973 |
|-----------------------|----------------------------------|------------|---------|-------------|-----------------------|
| Length (m)            | 11.70                            | Beam (m)   | 3.60    | Draught (m) | 1.80                  |
| Cabins                | 2                                | Hull color | BIANCO  | Passengers  | 8                     |
| Engine                | VOLVO 2003 CV 28                 | Berths     | 6       | Baths       | 1                     |
|                       |                                  | Fuel       | (150 I) | Water       | 300 I                 |

**INFO**: From the Craglietto shipyards of Trieste, designed by Carlo Sciarelli, this sailing boat was built in 1973 with a mahogany hull. The used boat for sale has 2 cabins, dinette and bathroom. A 2003 Volvo engine with 28 HP and is equipped with a windlass with 70 meters of chain.