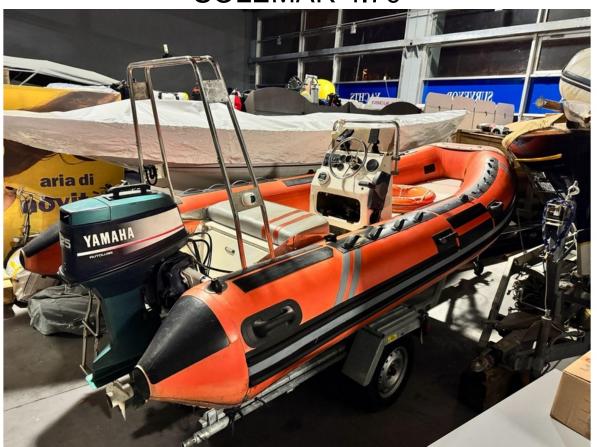

## SOLEMAR 4.70

| Code<br><b>BS-144</b> | <b>4.000,00 €</b><br>Fees excluded |          |      |             | Costruction year |
|-----------------------|------------------------------------|----------|------|-------------|------------------|
| Length (m)            | 4.70                               | Beam (m) | 0.00 | Draught (m) | 0.00             |
| Engine                | Yamaha 25CV                        | Fuel     |      | Water       |                  |

**INFO**: Used Solemar 4.70 inflatable boat complete with 25 HP Yamaha engine (sold without trailer). The inflatable boat is complete with everything and in 2024 it underwent a complete overhaul of the electrical system, the replacement of the electric diaphragm bilge pump and the addition of the Bluetooth radio system with speakers. The equipment is completed by a Garmin depth sounder, courtesy lights, electric horn, rollbar, bow sunbathing cushions and equipment (ring with cover, chain, anchor, life jackets, mooring lines, paddle, manual inflator).